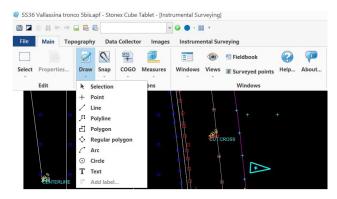

### **CUBE T Software**

STONEX CUBE T, the newest Windows<sup>™</sup> PC software system by STONEX, is the result of the integration of a powerful Mapping & Topographic CAD with an effective Field data collector for GPS RTK.

Data from Total Stations can be imported and mixed in a job file, and an unique field book will be created.

Mostly dedicated to the Users of STONEX GNSS, CUBE T is open to manage tenth of total stations data format and the universal NMEA data protocol, to allow the Users of non Stonex GPS to enjoy the functionalities of CUBE T.

CUBE T gives a complete set of functions used to collect data in RTK - Base and Rover and GPS Networks environments – Static and Fast Static modes: the total control of the receiver guarantees a seamless field work and a real self confidence

Any field operation – data collection, COGO or staking out - are so fluent that your Surveyor Team will be happy to work with a STONEX Survey system!

GeoTiff and other raster images can be imported, georeferenced and used as background during a field work.

The wide range of Import/Export formats as DXF, DXB, DWG, SHP, Land XML, custom ASCII.... make CUBE T one of the most open mapping systems