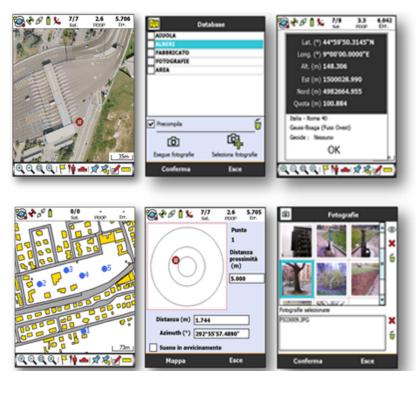

## **GeoGis Software**

Stonex GeoGis is a powerful yet simple software solution for the collection of high quality feature and position data for GIS update and maintenance. GeoGis software provides simple and efficient workflows to capture high quality data quickly and easily. GeoGis is an option that can be embedded into handheld GIS systems. Description

GeoGis software consists of two integrated modules: GeoGis Mobile for the field work and GeoGis Office for desktop elaboration. With GeoGis you never have to worry about which application to use to manage and transfer your data. With GeoGis software the workflow is straight and simple, from the field to the office and vice versa.

Stonex GeoGis software makes the field data collection fast and easy to do thanks to a full set of field-designed features, such as graphical map display, clear icon toolbar and useful calculation tools. Stonex GeoGis software also makes it easy to incorporate digital photos into the data collection workflow using an handheld with integrated digital camera. Field workers can take and preview photos, attaching them to the features and create complete set of data for many different purposes.

With Stonex GeoGis software you can create custom data attributes and use them to assign values to the assets. Data forms can be pre-compiled basing on previously entered attribute values for maximum data collection efficiency.

Assets can be viewed on the intuitive graphical display, overlapped with raster and vector backgrounds, resulting in increased productivity and creating a more dynamic field worker experience. Thanks to cellular and Wi-Fi capability GeoGis software can display online maps such as Google Maps, expanding the ability to find visual reference points anywhere on the planet. To inspect an asset, field workers can select the corresponding feature from the list or map, and the intuitive navigation tool of the GeoGis software will guide them to the asset's precise location.

With Stonex GeoGis software, you can collect data with the required level of accuracy, either in real time or after postprocessing. Stonex GeoGis software is the right solution for collecting and maintaining high quality GIS data.