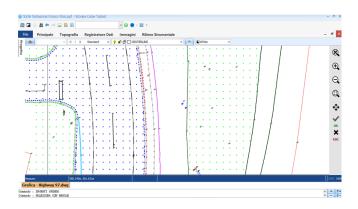

### **CUBE T Software**

STONEX CUBE T, the newest Windows<sup>™</sup> PC software system by STONEX, is the result of the integration of a powerful Mapping & Topographic CAD with an effective Field data collector for GPS RTK.

Data from Total Stations can be imported and mixed in a job file, and an unique field book will be created.

Mostly dedicated to the Users of STONEX GNSS, CUBE T is open to manage tenth of total stations data format and the universal NMEA data protocol, to allow the Users of non Stonex GPS to enjoy the functionalities of CUBE T.

CUBE T gives a complete set of functions used to collect data in RTK - Base and Rover and GPS Networks environments – Static and Fast Static modes: the total control of the receiver guarantees a seamless field work and a real self confidence

Any field operation – data collection, COGO or staking out - are so fluent that your Surveyor Team will be happy to work with a STONEX Survey system!

GeoTiff and other raster images can be imported, georeferenced and used as background during a field work.

The wide range of Import/Export formats as DXF, DXB, DWG, SHP, Land XML, custom ASCII.... make CUBE T one of the most open mapping systems