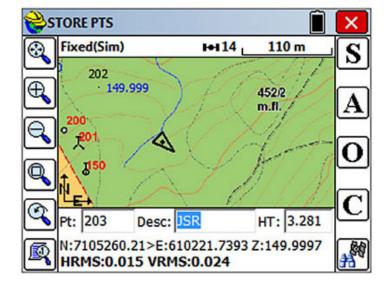

### SurvCe Software

STONEX Surv CE is a customized version of the worldwide well known Carlson Surv CE, dedicated to the STONEX GNSS receivers and Total Stations.

The current Release is mostly dedicated to the advanced features of STONEX S10 GNSS, such as corrections due to tilted measurements and E-Bubble facility. Description

Any Survey work has never been so safe and accurate before the introduction of STONEX S10 used with SURV CE: every point is stored only if the receiver is exactly in the vertical position, no positioning error can accidentally be stored!