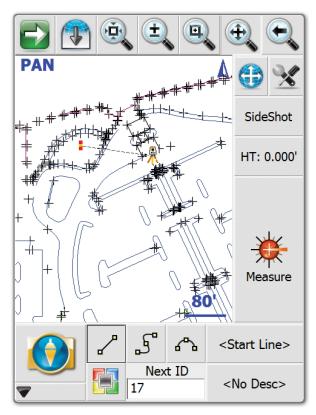

## **FieldGenius Software**

What sets STONEX FieldGenius apart from the competition?

- Code-free linework: Linework is created automatically without entering codes and is instantly displayed, eliminating the need for a separate sketch. No need to connect the dots back at the office.
- Advanced display with high-def graphics and intuitive interface: STONEX FieldGenius is laid out with logical icons, customizable toolbars, smart objects and easy to use GPS and total station controls.
- Easy stakeout: Choose between graphical compass, grid, and map staking modes to easily stake out points. Viewing direction can be adjusted based on your preferences.
- Works on more displays than ever: High-definition, standard (or legacy) definition, widescreen, portrait, tabletstyle - you name it.
- Productivity tasks: Customize your data collector by assigning commands to your keypad keys.
- Calculating tools: Access the built in RPN calculator from any edit field.
- Plus advanced roading, surfacing, slope staking, smart-points, DXF & LandXML import/ export and full robotic and GPS support. STONEX FieldGenius is the choice of organizations that value productivity.