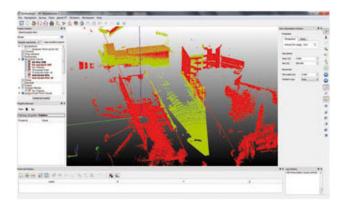

### **Reconstructor Software**

To make more effective the use of the x300, Stonex, has developed a powerful and flexible software called Stonex Reconstructor.

The Stonex Reconstructor software is based on the well known JRC 3D Reconstructor <sup>®</sup> technology. JRC 3D Reconstructor<sup>®</sup> is a software package worldwide appreciated for 3D laser scanner data processing in several application fields. Description

The software – engineered and powered by Gexcel srl, under Stonex requirements - comes from the convergence of two experiences: the academic know-how of University studies and the applied research achievements of the European Joint Research Centre (JRC), located in Ispra (Italy). The software aim is to turn the latest scientific achievements in the Geomatics field into an hi-tech software for wide application areas. Thanks to the high knowledge, the software solutions developed in collaboration with Gexcel are able to satisfy different customer's requirements, from the construction and infrastructure application, until cultural heritage, architectural and mining / tunneling surveys. Stonex and Gexcel engineers have been working together to take advantage of the qualities of the X300 Stonex laser scanner. The basic software provided is the survey module, which is bundled with the X300. Other plug in are provided for specific functions such as construction and mining.

#### Survey module

The fitting solution to capture, process and analyze 3D data of artefacts acquired with X300 scanner. Elevation, plans, and cross sections, can be extracted. Colored mesh models can be created and fly-through videos recorded.