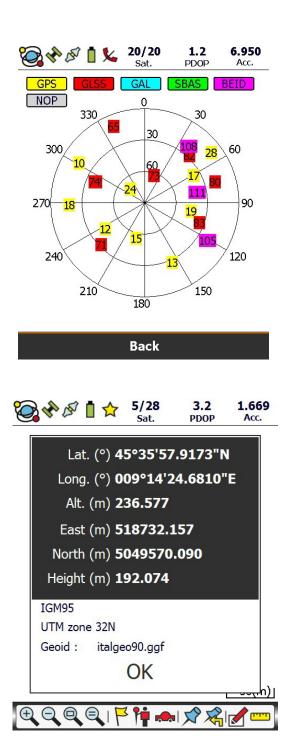

## **FieldGenius Software**

What sets STONEX FieldGenius apart from the competition?

- Code-free linework: Linework is created automatically without entering codes and is instantly displayed, eliminating the need for a separate sketch. No need to connect the dots back at the office.
- Advanced display with high-def graphics and intuitive interface: STONEX FieldGenius is laid out with logical icons, customizable toolbars, smart objects and easy to use GPS and total station controls.
- Easy stakeout: Choose between graphical compass, grid, and map staking modes to easily stake out points. Viewing direction can be adjusted based on your preferences.
- Works on more displays than ever: High-definition, standard (or legacy) definition, widescreen, portrait, tabletstyle - you name it.
- Productivity tasks: Customize your data collector by assigning commands to your keypad keys.
- Calculating tools: Access the built in RPN calculator from any edit field.
- Plus advanced roading, surfacing, slope staking, smart-points, DXF & LandXML import/ export and full robotic and GPS support. STONEX FieldGenius is the choice of organizations that value productivity.