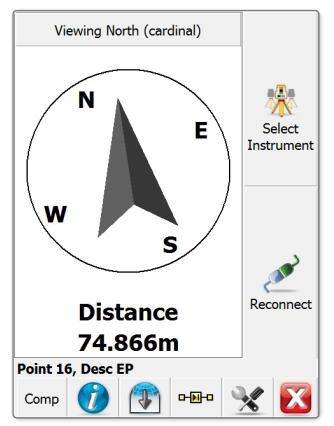

## **FieldGenius Software**

What sets STONEX FieldGenius apart from the competition?

- Code-free linework: Linework is created automatically without entering codes and is instantly displayed, eliminating the need for a separate sketch. No need to connect the dots back at the office.
- Advanced display with high-def graphics and intuitive interface: STONEX FieldGenius is laid out with logical icons, customizable toolbars, smart objects and easy to use GPS and total station controls.
- Easy stakeout: Choose between graphical compass, grid, and map staking modes to easily stake out points. Viewing direction can be adjusted based on your preferences.
- Works on more displays than ever: High-definition, standard (or legacy) definition, widescreen, portrait, tabletstyle - you name it.
- Productivity tasks: Customize your data collector by assigning commands to your keypad keys.
- Calculating tools: Access the built in RPN calculator from any edit field.
- Plus advanced roading, surfacing, slope staking, smart-points, DXF & LandXML import/ export and full robotic and GPS support. STONEX FieldGenius is the choice of organizations that value productivity.