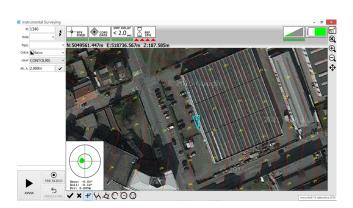

### **CUBE T Software**

STONEX CUBE T, the newest Windows<sup>™</sup> PC software system by STONEX, is the result of the integration of a powerful Mapping & Topographic CAD with an effective Field data collector for GPS RTK.

Data from Total Stations can be imported and mixed in a job file, and an unique field book will be created.

Mostly dedicated to the Users of STONEX GNSS, CUBE T is open to manage tenth of total stations data format and the universal NMEA data protocol, to allow the Users of non Stonex GPS to enjoy the functionalities of CUBE T.

CUBE T gives a complete set of functions used to collect data in RTK - Base and Rover and GPS Networks environments – Static and Fast Static modes: the total control of the receiver guarantees a seamless field work and a real self confidence

Any field operation – data collection, COGO or staking out - are so fluent that your Surveyor Team will be happy to work with a STONEX Survey system!

GeoTiff and other raster images can be imported, georeferenced and used as background during a field work.