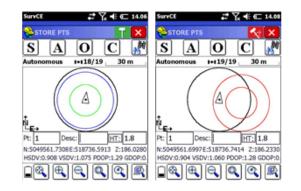

### SurvCe Software

STONEX Surv CE is a customized version of the worldwide well known Carlson Surv CE, dedicated to the STONEX GNSS receivers and Total Stations.

The current Release is mostly dedicated to the advanced features of STONEX S10 GNSS, such as corrections due to tilted measurements and E-Bubble facility. Description

Any Survey work has never been so safe and accurate before the introduction of STONEX S10 used with SURV CE: every point is stored only if the receiver is exactly in the vertical position, no positioning error can accidentally be stored!