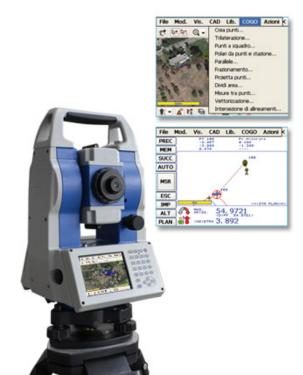

### SurvCe Software

STONEX Surv CE is a customized version of the worldwide well known Carlson Surv CE, dedicated to the STONEX GNSS receivers and Total Stations.

The current Release is mostly dedicated to the advanced features of STONEX S10 GNSS, such as corrections due to tilted measurements and E-Bubble facility. Description

Any Survey work has never been so safe and accurate before the introduction of STONEX S10 used with SURV CE: every point is stored only if the receiver is exactly in the vertical position, no positioning error can accidentally be stored!