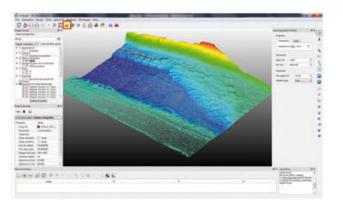

### **Reconstructor Software**

To make more effective the use of the x300, Stonex, has developed a powerful and flexible software called Stonex Reconstructor.

The Stonex Reconstructor software is based on the well known JRC 3D Reconstructor <sup>®</sup> technology. JRC 3D Reconstructor<sup>®</sup> is a software package worldwide appreciated for 3D laser scanner data processing in several application fields. Description

The software – engineered and powered by Gexcel srl, under Stonex requirements - comes from the convergence of two experiences: the academic know-how of University studies and the applied research achievements of the European Joint Research Centre (JRC), located in Ispra (Italy). The software aim is to turn the latest scientific achievements in the Geomatics field into an hi-tech software for wide application areas. Thanks to the high knowledge, the software solutions developed in collaboration with Gexcel are able to satisfy different customer's requirements, from the construction and infrastructure application, until cultural heritage, architectural and mining / tunneling surveys. Stonex and Gexcel engineers have been working together to take advantage of the qualities of the X300 Stonex laser scanner. The basic software provided is the survey module, which is bundled with the X300. Other plug in are provided for specific functions such as construction and mining.

#### Survey module

The fitting solution to capture, process and analyze 3D data of artefacts acquired with X300 scanner. Elevation, plans, and cross sections, can be extracted. Colored mesh models can be created and fly-through videos recorded.